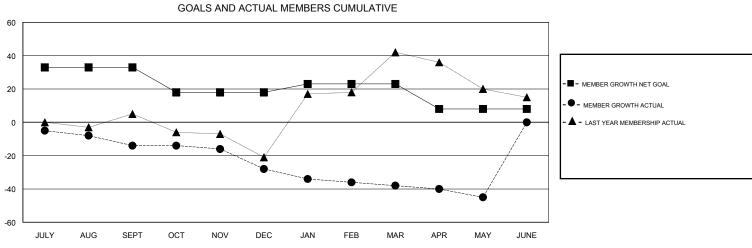

## MICHAEL MOLENDA **LOCATION IOWA GMT CA** Clubs Members RESULTS FOR 2017-2018 RESULTS FOR 2017-2018 NEW CLUB GOAL NEW CLUBS DROPPED CLUBS MEMBER GROWTH NET MEMBER GROWTH DROPPED QUARTER QUARTER GOAL ACTUAL MEMBERS ACTUAL (including transfers) 0 0 33 23 35 JULY/AUG/SEPT JULY/AUG/SEPT -15 16 29 OCT/NOV/DEC OCT/NOV/DEC 0 0 0 17 27 5 JAN/FEB/MAR JAN/FEB/MAR 0 0 0 19 -15 13 APR/MAY/JUNE APR/MAY/JUNE